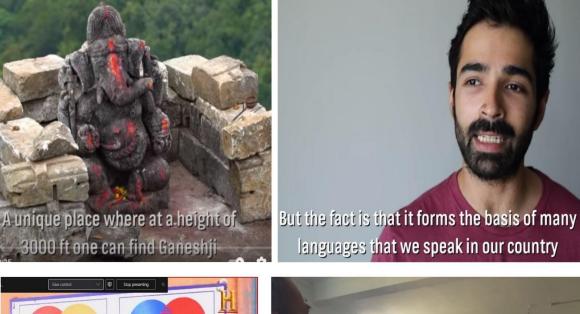

### Description of the event:-

The 'Online Film Screening Documentary on Chhattisgarh State' started at 11:00AM. The documentary was presented on youtube by the organizer. This documentary discovers the origins of a 1000-year-old Ganesha idol atop Dholkal Mountain, villagers who are living a digital life in Palnar, engaged us in the magical bell metal art form of Dhokra and witnesses a hamlet in Samarbar where Sanskrit is the primary language. The online event came to an end at 11:45AM.