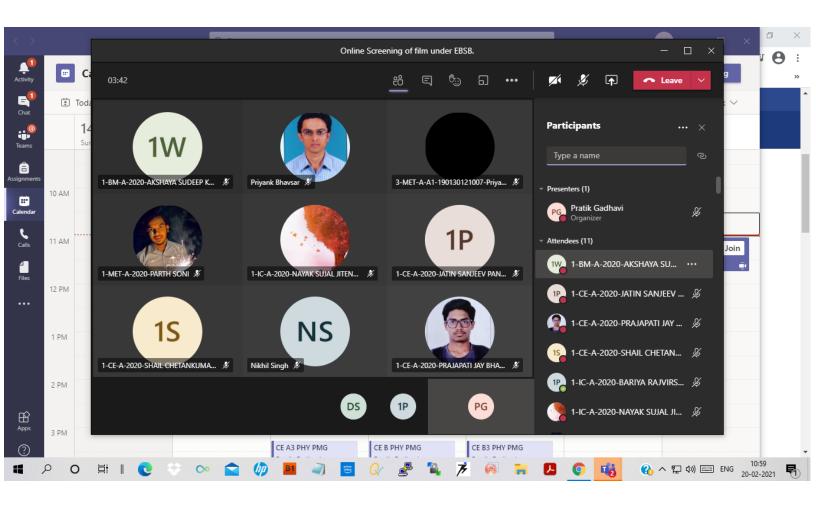

#### Photographs of the Event:-

Stop presenting

ISTORY

| < >                     |     | Q Search                                                                                                                                                                                                                                              | PG – 🗆 ×                                                   | 0 ×<br>^ ?     |
|-------------------------|-----|-------------------------------------------------------------------------------------------------------------------------------------------------------------------------------------------------------------------------------------------------------|------------------------------------------------------------|----------------|
| Activity                | ÷   | Online Screening of film under EBSB. Chat Files Details Scheduling Assistant Meeting notes 1 more V                                                                                                                                                   | + 00:19 Join Close                                         |                |
| E<br>Chat               | × c | Cancel meeting Time zone: (UTC+05:30) Chennai, Kolkata, Mumbai, New Delhi 🗸 Meeting options                                                                                                                                                           | Tracking                                                   |                |
| eams                    | Ø   | Online Screening of film under EBSB.                                                                                                                                                                                                                  | Pratik Gadhavi<br>Organizer                                | Screenshots    |
| Assignments<br>Calendar | Q   | 1 1BMA2020 × 1 1CEA2020 × 1 1ICA22020 × + Optional   1 1ICA12020 × 1 1ICA32020 × 1 NS Nikhil Singh ×   1 1ICA12020 × 1 1ICA32020 × Priyank Bhavsar × NS Nikhil Singh ×                                                                                | 1 1BMA2020<br>Unknown<br>1 1CEA2020<br>Unknown             | shot (66)      |
| Calls<br>Files          | ٩   | Feb 20, 2021   11:00 AM ∨ →   Feb 20, 2021   11:45 AM ∨   45m   All day     Suggested:   12:00 PM-12:45 PM   12:30 PM-11:15 PM   1:00 PM-1:45 PM                                                                                                      | 1   1CEB2020     Unknown   1     1   1ICA22020     Unknown | shot (88)      |
|                         | Ø   | Does not repeat V                                                                                                                                                                                                                                     | 1 1ICA12020<br>Unknown                                     | shot (99)      |
|                         | 0   | Add location                                                                                                                                                                                                                                          | 1 1ICA32020<br>Unknown                                     |                |
|                         | Ē   | $\mathbf{B}  \underline{I}  \underline{\cup}  \underline{S} \mid \forall \underline{A}  A  Paragraph \lor  \underline{I}_{x} \mid \overleftarrow{=} \rightarrow \Xi  \overleftarrow{\equiv}    =   , ;  \overleftarrow{=}  \overleftarrow{=}  \cdots$ | Priyank Bhavsar<br>Unknown<br>NS Nikhil Singh<br>Unknown   | shot (110)     |
| Apps                    |     | Microsoft Teams meeting                                                                                                                                                                                                                               |                                                            |                |
| <b>I</b> P              | 0   | 🕂 II 💽 😳 🗠 🚖 🥠 📕 🥥 🧧 🐼 😤 🍡 🎢 🚳 🔜 🔼                                                                                                                                                                                                                    |                                                            | 1:35<br>2-2021 |